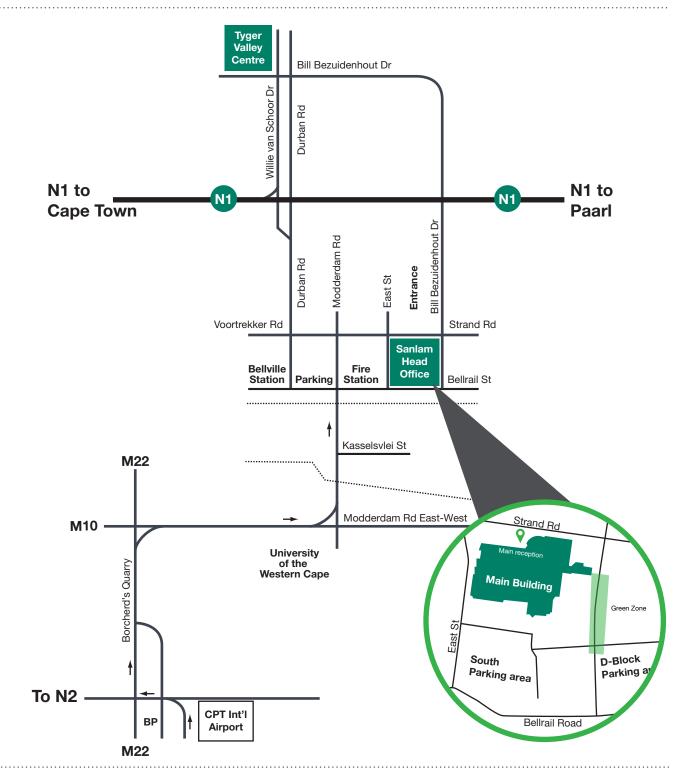

## Directions to Sanlam Head Office

## FROM CAPE TOWN

- 1. Follow the N1 to Paarl for approximately 20km.
- 2. Turn left at the R302 turnoff (Durban Rd/W v Schoor Ave). Go right into Bellville. You are now in Durban Road, which leads all the way down to Voortrekker Road.

3. Turn left into Voortrekker Road and follow this for about 2km

**GPS Coordiantes: S** 29°43'20" **E** 31°4'22"

until you see a large, glass and concrete building (Sanlam) on your right.

- 4. Parking in Block D.
- 5. Use the Green zone to walk to the main reception from where Sage staff will meet you. Total distance from the airport is 12km and takes approximately 20 minutes.